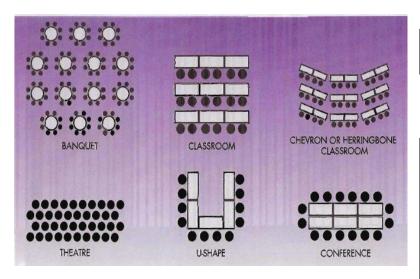

# SkyHigh Mount Dandenong "Spectacular by Day, Stunning by Night"

| Area (sq/m) |          |
|-------------|----------|
| Ceiling     | 2.5metre |

| Room setup | Numbers |
|------------|---------|
| Style      |         |
| Theatre    | 180     |
| Classroom  | 120     |
| Dining     | 200     |
| Cocktail   | 350     |
| U-Shape    | 20      |